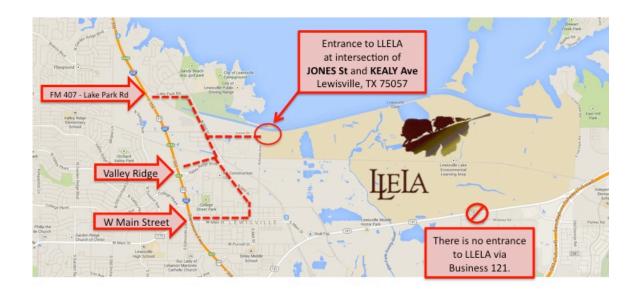

# **DIRECTIONS TO LLELA**

- The entrance to LLELA is at the intersection of Jones and Kealy.
- DO NOT rely solely on GPS and mapping devices.
- Always check construction conditions when planning your trip.

### EXIT FM 407/LAKE PARK RD

Exit onto eastbound FM 407 (if you're coming from the North, you will have to loop over the highway)
Turn onto eastbound Lake Park Road
Turn South (Right) onto Mill St.
Turn East (Left) onto Jones

## **EXIT VALLEY RIDGE BLVD**

Turn onto eastbound Valley Ridge Blvd. (Left if you're headed South, Right if you're headed North)
Turn North (Left) onto Mill St.
Turn East (Right) onto Jones St

## **EXIT W. MAIN STREET**

Turn onto eastbound Main St. (Left if you're headed South, Right if you're headed North)
Turn North (Left) onto Mill St.
Turn East (Right) onto Jones St